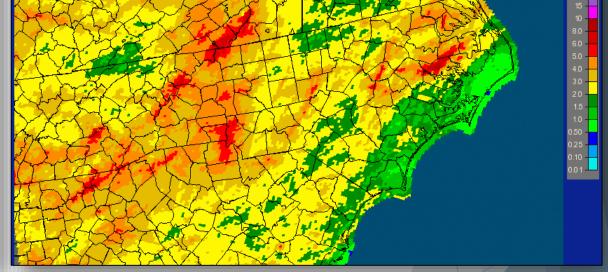

## Last 2-Weeks (ending April 28, 2015)

North Carolina: Current 14-Day Observed Precipitation Valid at 4/28/2015 1200 UTC - Created 4/28/15 20:11 UTC

7-Day Precipitation

14-Day Precipitation