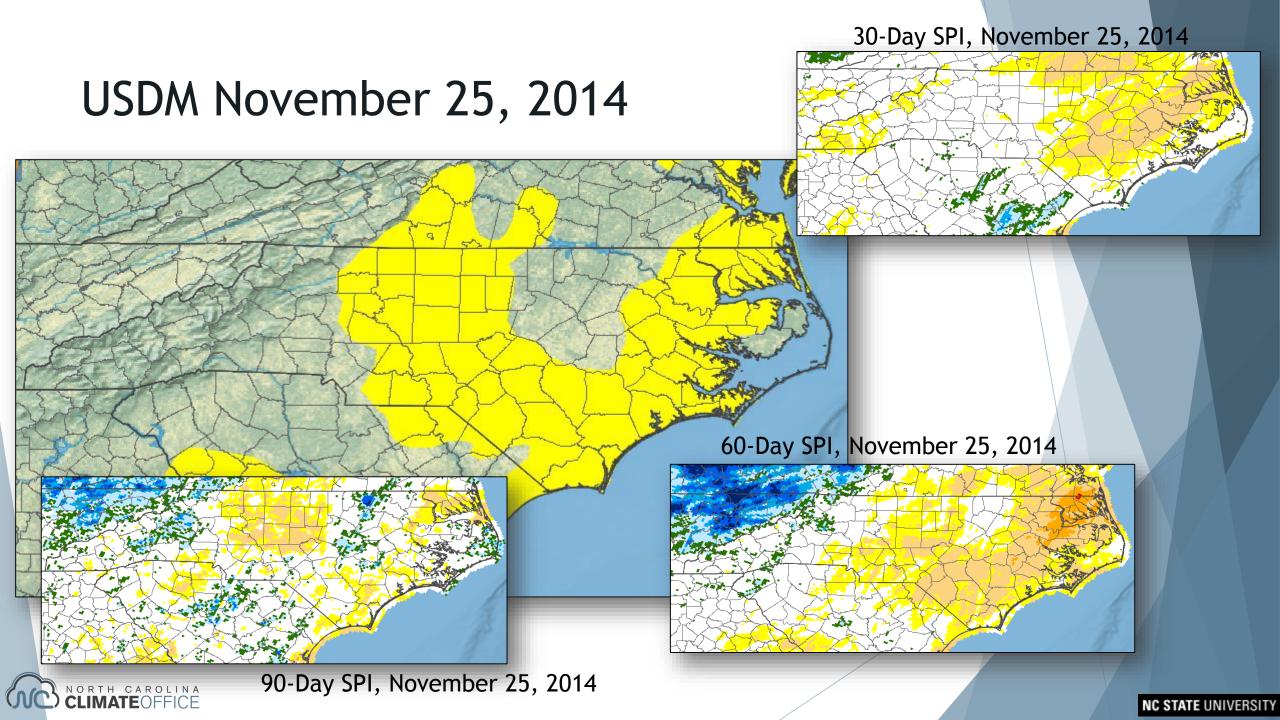

#### Winter 2014-2015

#### Winter 2014-2015

3-month Temperature Percentiles ending February 28, 2015

Maximum

Minimum