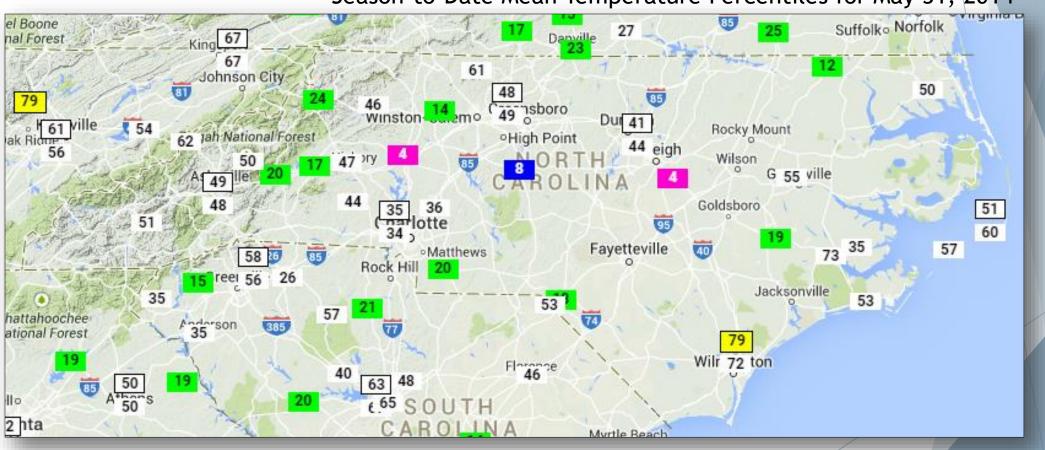

### Summer 2014

Season-to-Date Temperature Percentiles for August 31, 2014

## Summer 2014

90-Day SPI for August 31, 2014