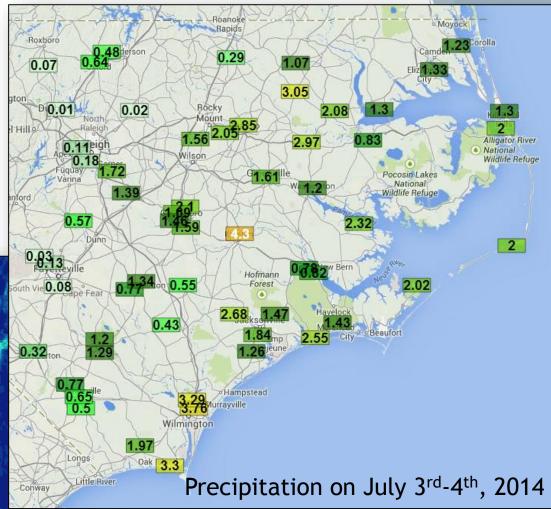

#### **Hurricane Arthur**

► Landfall as category-2 storm on July 3<sup>rd</sup> near Beaufort, NC

Earliest known landfalling storm in NC