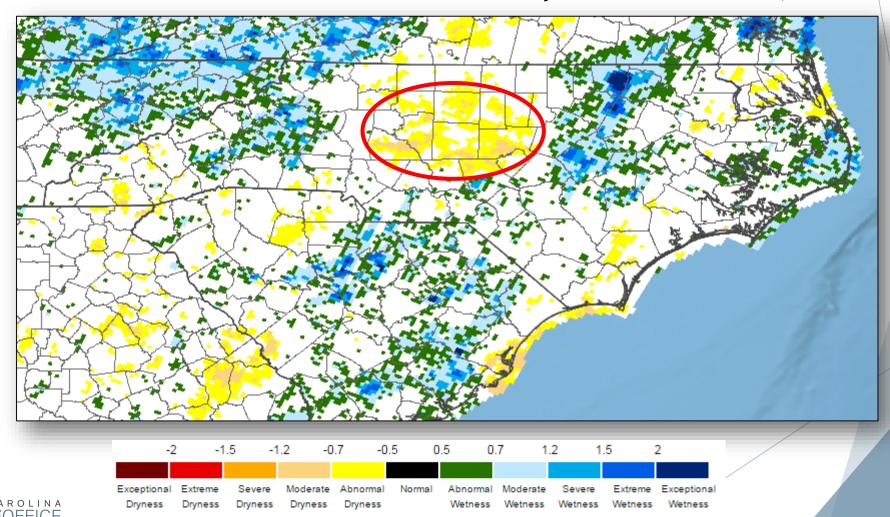

# Year-in-Review: Precipitation and Temperatures

Rebecca Cumbie

Extension Climatologist

State Climate Office of North Carolina, NCSU



# Spring 2014

90-Day SPI for May 31, 2014





## Spring 2014









### Summer 2014

Season-to-Date Temperature Percentiles for August 31, 2014



## Summer 2014

90-Day SPI for August 31, 2014





#### **Hurricane Arthur**

► Landfall as category-2 storm on July 3<sup>rd</sup> near Beaufort, NC

Earliest known landfalling storm in NC





## Autumn 2014

Season-to-Date Temperature Percentiles for November 30, 2014



## Autumn 2014









#### Winter 2014-2015



#### Winter 2014-2015



3-month Temperature Percentiles ending February 28, 2015

Maximum



Minimum





# Spring 2015 So Far



## Spring 2015 So Far





# Last 2-Weeks (ending April 26, 2015)

Maximum



14-Day
Temperature
departures
from normal



Minimum



## Last 2-Weeks (ending April 28, 2015)





North Carolina: Current 14-Day Observed Precipitation Valid at 4/28/2015 1200 UTC - Created 4/28/15 20:11 UTC

7-Day Precipitation

14-Day Precipitation



## Last 2-Weeks (ending April 28, 2015)



7-Day Percent of Normal



14-Day Percent of Normal



#### In Conclusion

- Temperatures: cool
- Precipitation
  - ▶ No huge deficits
  - Some places to keep an eye on

- www.nc-climate.ncsu.edu/drought
- www.nc-climate.ncsu.edu/water/map
- ► <a href="http://