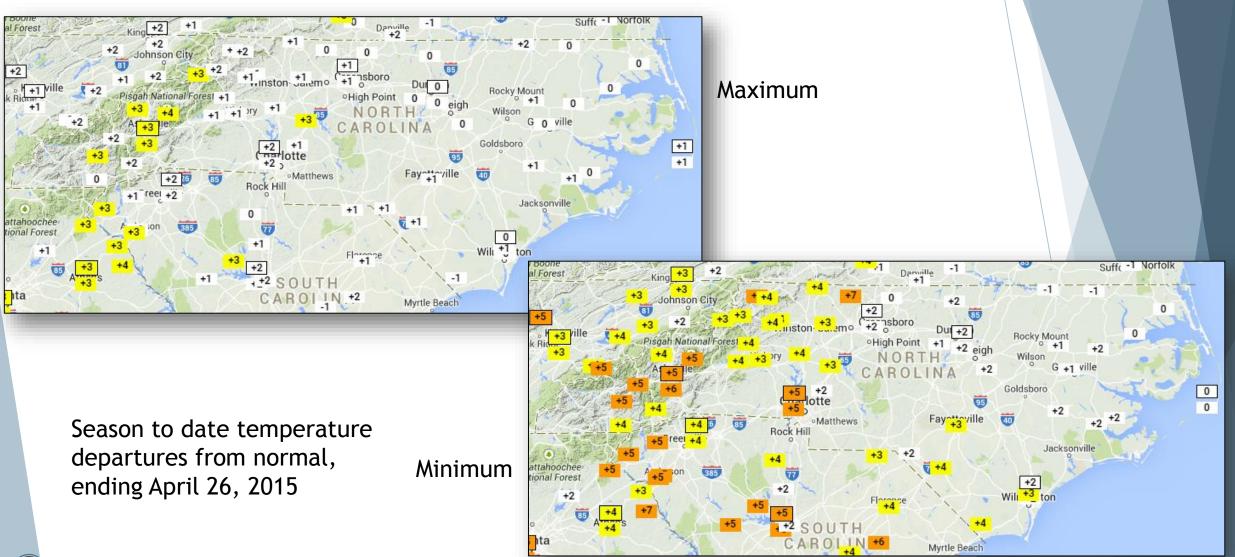

# Year-in-Review: Precipitation and Temperatures

Rebecca Cumbie

Extension Climatologist

State Climate Office of North Carolina, NCSU



# Spring 2014

90-Day SPI for May 31, 2014





## Spring 2014









### Summer 2014

Season-to-Date Temperature Percentiles for August 31, 2014



## Summer 2014

90-Day SPI for August 31, 2014





#### **Hurricane Arthur**

► Landfall as category-2 storm on July 3<sup>rd</sup> near Beaufort, NC

Earliest known landfalling storm in NC





## Autumn 2014

Season-to-Date Temperature Percentiles for November 30, 2014



## Autumn 2014









#### Winter 2014-2015



#### Winter 2014-2015



3-month Temperature Percentiles ending February 28, 2015

Maximum



Minimum





# Spring 2015 So Far



## Spring 2015 So Far





# Last 2-Weeks (ending April 26, 2015)

Maximum



14-Day
Temperature
departures
from normal



Minimum



## Last 2-Weeks (ending April 28, 2015)





North Carolina: Current 14-Day Observed Precipitation Valid at 4/28/2015 1200 UTC - Created 4/28/15 20:11 UTC

7-Day Precipitation

14-Day Precipitation



## Last 2-Weeks (ending April 28, 2015)



7-Day Percent of Normal



14-Day Percent of Normal



#### In Conclusion

- Temperatures: cool
- Precipitation
  - ▶ No huge deficits
  - Some places to keep an eye on

- www.nc-climate.ncsu.edu/drought
- www.nc-climate.ncsu.edu/water/map
- ► <a href="http://www.sercc.com/climper/Map.php?frame=true&true">http://www.sercc.com/climper/Map.php?frame=true&true</a>



NC STATE UNIVERSITY