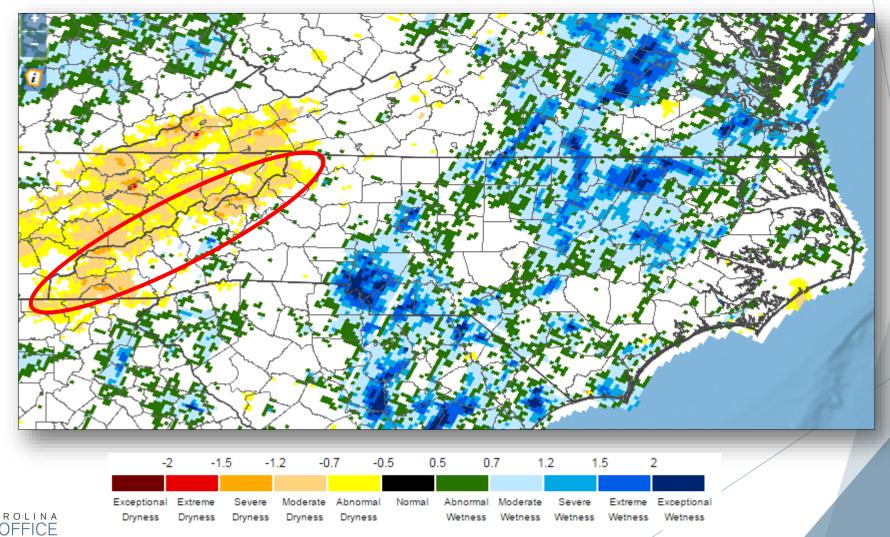

# Year-in-Review: Precipitation and Temperatures

Rebecca Cumbie

Extension Climatologist

State Climate Office of North Carolina, NCSU



# Spring 2014

90-Day SPI for May 31, 2014





## Spring 2014









### Summer 2014

Season-to-Date Temperature Percentiles for August 31, 2014



## Summer 2014

90-Day SPI for August 31, 2014





#### **Hurricane Arthur**

► Landfall as category-2 storm on July 3<sup>rd</sup> near Beaufort, NC

Earliest known landfalling storm in NC





## Autumn 2014

Season-to-Date Temperature Percentiles for November 30, 2014



## Autumn 2014









#### Winter 2014-2015



#### Winter 2014-2015



3-month Temperature Percentiles ending February 28, 2015

Maximum



Minimum





# Spring 2015 So Far



## Spring 2015 So Far





# Last 2-Weeks (ending April 26, 2015)

Maximum



14-Day
Temperature
departures
from normal



Minimum



## Last 2-Weeks (ending April 28, 2015)





North Carolina: Current 14-Day Observed Precipitation Vali