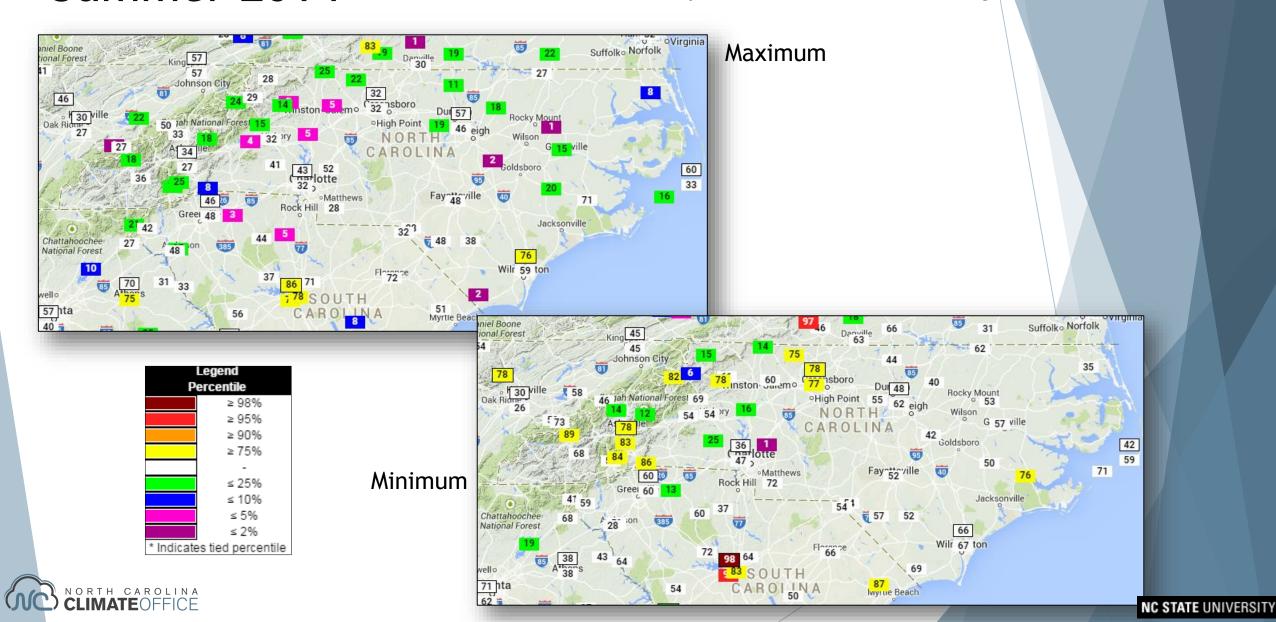

### Summer 2014

Season-to-Date Temperature Percentiles for August 31, 2014

## Summer 2014

90-Day SPI for August 31, 2014