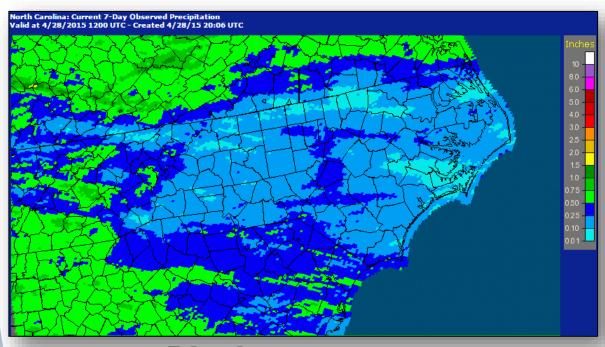

## Last 2-Weeks (ending April 28, 2015)

North Carolina: Current 14-Day Observed Precipitation Valid at 4/28/2015 1200 UTC - Created 4/28/15 20:11 UTC

7-Day Precipitation

14-Day Precipitation