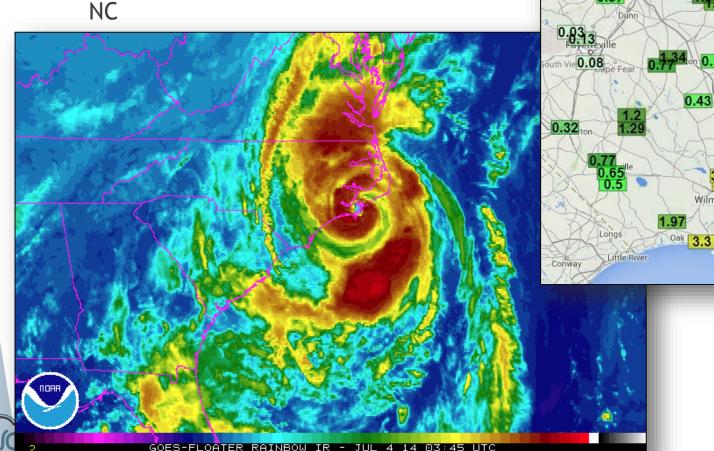

#### **Hurricane Arthur**

► Landfall as category-2 storm on July 3<sup>rd</sup> near Beaufort, NC

Earliest known landfalling storm in NC