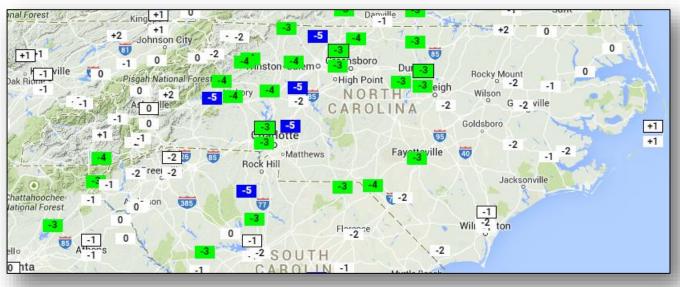

# Last 2-Weeks (ending April 26, 2015)

Maximum

14-Day
Temperature
departures
from normal

Minimum