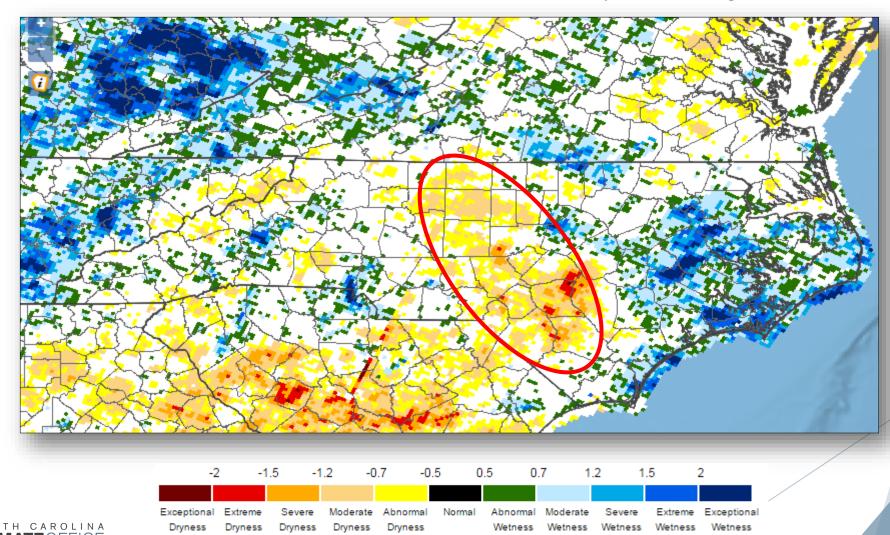

# Year-in-Review: Precipitation and Temperatures

Rebecca Cumbie

Extension Climatologist

State Climate Office of North Carolina, NCSU



# Spring 2014

90-Day SPI for May 31, 2014





## Spring 2014









### Summer 2014

Season-to-Date Temperature Percentiles for August 31, 2014



## Summer 2014

90-Day SPI for August 31, 2014





#### **Hurricane Arthur**

► Landfall as category-2 storm on July 3<sup>rd</sup> near Beaufort, NC

Earliest known landfalling storm in NC





## Autumn 2014

Season-to-Date Temperature Percentiles for November 30, 2014



## Autumn 2014









#### Winter 2014-2015



#### Winter 2014-2015



3-month Temperature Percentiles ending February 28, 2015

Maximum



Minimum





# Spring 2015 So Far



## Spring 2015 So Far





# Last 2-Weeks (ending April 26, 2015)

Maximum



14-Day
Temperature
departures
from normal



Minimum



## Last 2-Weeks (ending April 28, 2015)





North Carolina: Current 14-Day Observed Precipitation Valid at 4/28/2015 1200 UTC - Created 4/28/15 20:11 UTC

7-Day Precipitation

14-Day Precipitation



## Last 2-Weeks (ending April 28, 2015)



7-Day Percent