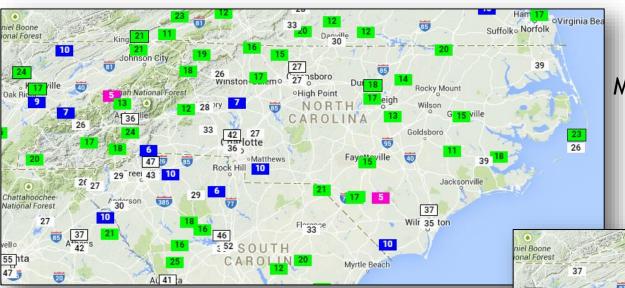

# Year-in-Review: Precipitation and Temperatures

Rebecca Cumbie

Extension Climatologist

State Climate Office of North Carolina, NCSU



# Spring 2014

90-Day SPI for May 31, 2014





## Spring 2014









### Summer 2014

Season-to-Date Temperature Percentiles for August 31, 2014



## Summer 2014

90-Day SPI for August 31, 2014





#### **Hurricane Arthur**

► Landfall as category-2 storm on July 3<sup>rd</sup> near Beaufort, NC

Earliest known landfalling storm in NC





## Autumn 2014

Season-to-Date Temperature Percentiles for November 30, 2014



## Autumn 2014









#### Winter 2014-2015



#### Winter 2014-2015



3-month Temperature Percentiles ending February 28, 2015

Maximum



Minimum





# Spring 2015 So Far



## Spring 2015 So Far





# Last 2-Weeks (ending April 26, 2015)

Maximum



14-Day
Temperature
departures
from normal



Minimum



## Last 2-Weeks (ending April 28, 2015)





North Carolina: Current 14-Day Observed Precipitation Valid at 4/28/2015 1200 UTC - Created 4/28/15 20:11 UTC

7-Day Precipitation

14-Day Precipitation



## Last 2-Weeks (ending April 28, 2015)



7-Day Percent of Normal



14-Day Percent of Normal



#### In Conclusion

- Temperatures: cool
- Precipitation
  - ▶ No huge deficits
  - Some places to keep an eye on

- www.nc-climate.ncsu.edu/drought
- www.nc-climate.ncsu.edu/water/map
- ► <a href="http://www.sercc.com/climper/Map.php?frame=true&true">http://