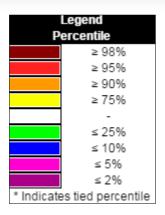

# Year-in-Review: Precipitation and Temperatures

Rebecca Cumbie

Extension Climatologist

State Climate Office of North Carolina, NCSU



# Spring 2014

90-Day SPI for May 31, 2014





## Spring 2014









### Summer 2014

Season-to-Date Temperature Percentiles for August 31, 2014



## Summer 2014

90-Day SPI for August 31, 2014





#### **Hurricane Arthur**

► Landfall as category-2 storm on July 3<sup>rd</sup> near Beaufort, NC

Earliest known landfalling storm in NC





## Autumn 2014

Season-to-Date Temperature Percentiles for November 30, 2014



## Autumn 2014









#### Winter 2014-2015



#### Winter 2014-2015



3-month Temperature Percentiles ending February 28, 2015

Maximum



Minimum





# Spring 2015 So Far



## Spring 2015 So Far





# Last 2-Weeks (ending April 26, 2015)

Maximum



14-Day
Temperature
departures
from normal



Minimum



## Last 2-Weeks (ending April 28, 2015)





North Carolina: Current 14-Day Observed Precipitation Valid at 4/28/2015 1200 UTC - Created 4/28/15 20:11 UTC

7-Day Precipitation

14-Day Precipitation



## Last 2-Weeks (ending April 28, 2015)



7-Day Percent of Normal



14-Day Percent of Normal



#### In Conclusion

- Temperatures: cool
- Precipitation
  - ▶ No huge deficits
  - Some places to keep an eye on

- www.nc-climate.ncsu.edu/drought
- www.nc-climate.ncsu.edu/water/map
- ► <a href="http://www.sercc.com/climper/Map.php?frame=true&true">http://www.sercc.com/climper/Map.php?frame=true&true</a>



NC STATE UNIVERS