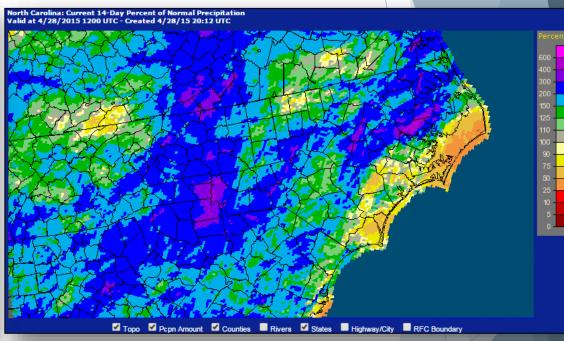

## Last 2-Weeks (ending April 28, 2015)

7-Day Percent of Normal

14-Day Percent of Normal