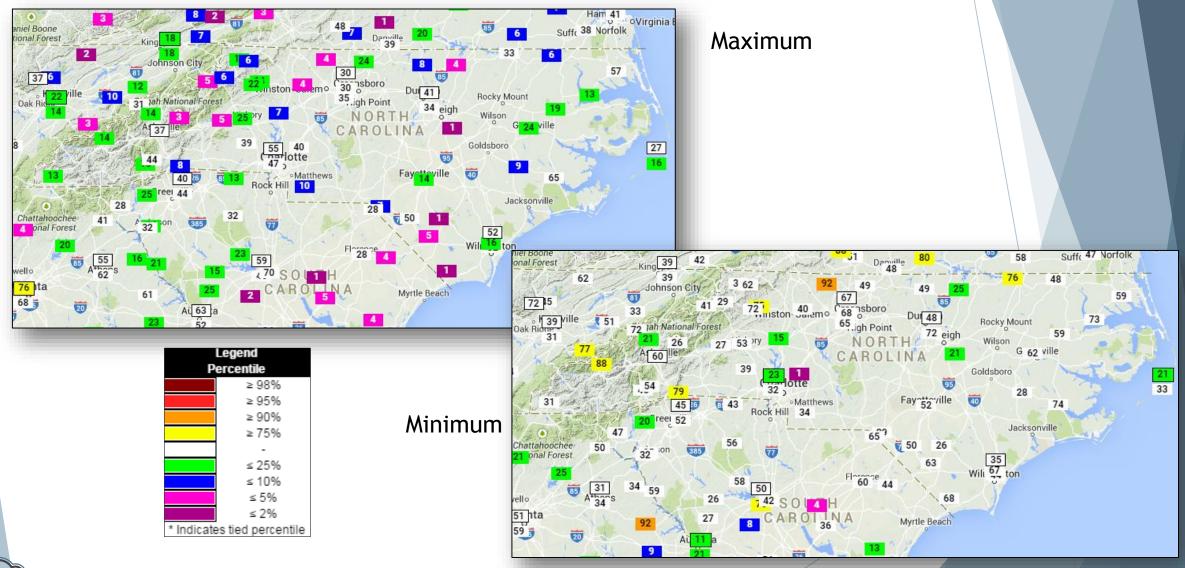

#### Winter 2014-2015

3-month Temperature Percentiles ending February 28, 2015

Maximum

Minimum