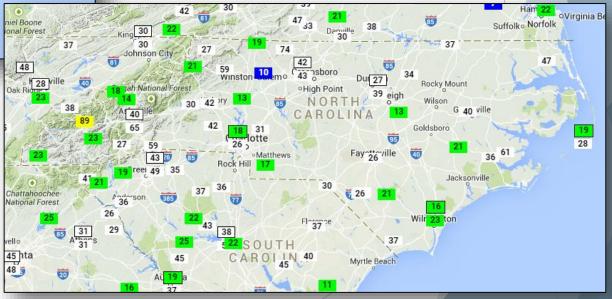

#### In Conclusion

- Temperatures: cool
- Precipitation
  - ▶ No huge deficits
  - Some places to keep an eye on

- www.nc-climate.ncsu.edu/drought
- www.nc-climate.ncsu.edu/water/map
- ► <a href="http://www.sercc.com/climper/Map.php?frame=true&true">http://www.sercc.com/climper/Map.php?frame=true&true</a>