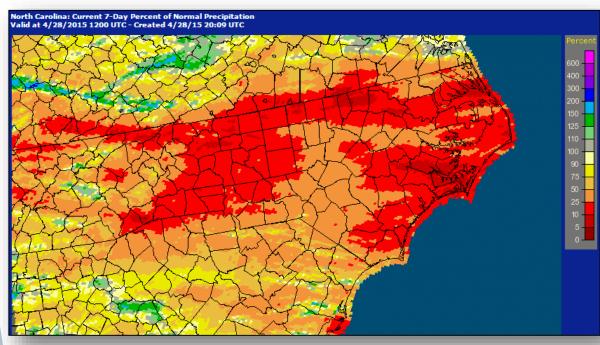

## Last 2-Weeks (ending April 28, 2015)

7-Day Percent of Normal

14-Day Percent of Normal