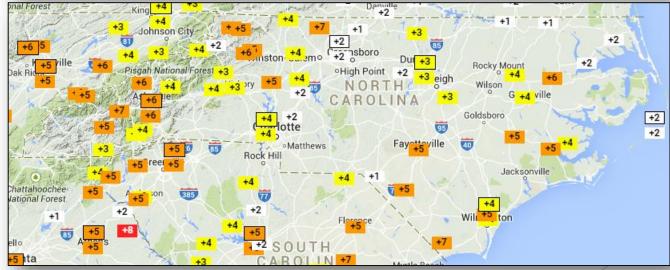

# Last 2-Weeks (ending April 26, 2015)

Maximum

14-Day
Temperature
departures
from normal

Minimum